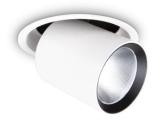

## **Technical - Recessed lights**

**Ean** 8021696267951

Item NOVA FI 30W 4000K WH

**Installation** Recessed lights

## Source info

Integrated source Integrated LED module

Repleaceable source Replaceable (by qualified operators only)

Power 30 W
Emission Direct
Max consuption max 30 W

Features LED COB PHILIPS

**CCT LED** 4000 K Duration LED (t. 25°c) 50000 h CRI > 90 **SDCM** 3 Light beam 38° **UGR Maximum** < 22 Light beam flux 3300 lm **Useful light flux** 2670 lm Photobiological risk 1