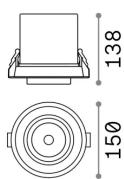

## **Technical info**

Net weight1.16 kgInsulation classIIProtection indexIP20ComplianceCEOperating temperature $0^{\circ} \sim +40 \, ^{\circ}\text{C}$ 

Operating temperature 0° ~ +40°C

DimmerNon-dimmable, On-OffPower output220-240 V AC 50/60 HzPower supplySeparate, included