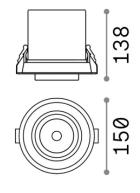

#### **Technical - Recessed lights**

| Ean          | 8021696267944        |
|--------------|----------------------|
| Item         | NOVA FI 30W 4000K BK |
| Installation | Recessed lights      |
| Warranty     | 5 years              |
| Gross weight | 1.41 kg              |
| Volume       | 0.00448 m³           |

### **Technical info**

| Net weight               | 1.16 kg                                                                        |
|--------------------------|--------------------------------------------------------------------------------|
| Insulation class         | II                                                                             |
| Protection index         | IP20                                                                           |
| Compliance               | CE                                                                             |
| Operating temperature    | 0° ~ +40 °C                                                                    |
| Dimmer                   | Non-dimmable, On-Off                                                           |
| Power output             | 220-240 V AC 50/60 Hz                                                          |
| Power supply             | Separate, included<br>Replaceable (by qualified operators only),<br>electronic |
| Accessories not included | Dimmable driver, Narrow beam lens                                              |