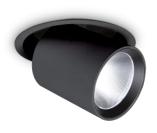

#### **Technical - Recessed lights**

| Ean          | 8021696267944        |
|--------------|----------------------|
| Item         | NOVA FI 30W 4000K BK |
| Installation | Recessed lights      |
| Warranty     | 5 years              |
| Gross weight | 1.41 kg              |
| Volume       | 0.00448 m³           |