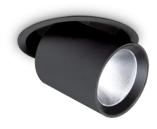

## **Technical - Recessed lights**

Item NOVA FI 30W 3000K BK

**Installation** Recessed lights

 $\begin{tabular}{lll} Warranty & 5 years \\ Gross weight & 1.41 kg \\ Volume & 0.00448 m^3 \end{tabular}$ 