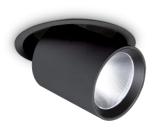

#### **Technical - Recessed lights**

| Ean          | 8021696341866        |
|--------------|----------------------|
| Item         | NOVA FI 30W 2700K BK |
| Installation | Recessed lights      |
| Warranty     | 5 years              |
| Gross weight | 1.23 kg              |
| Volume       | 0.00448 m³           |