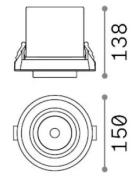

#### **Technical - Recessed lights**

| Ean          | 8021696341866        |
|--------------|----------------------|
| Item         | NOVA FI 30W 2700K BK |
| Installation | Recessed lights      |
| Warranty     | 5 years              |
| Gross weight | 1.23 kg              |
| Volume       | 0.00448 m³           |

### Technical info

| Net weight               | 1.13 kg                                                                        |
|--------------------------|--------------------------------------------------------------------------------|
| Insulation class         | II                                                                             |
| Protection index         | IP20                                                                           |
| Compliance               | CE                                                                             |
| Operating temperature    | 0° ~ +40 °C                                                                    |
| Dimmer                   | Non-dimmable, On-Off                                                           |
| Power output             | 220-240 V AC 50/60 Hz                                                          |
| Power supply             | Separate, included<br>Replaceable (by qualified operators only),<br>electronic |
| Accessories not included | Dimmable driver, Narrow beam lens                                              |