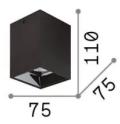

#### Indoor - Ceiling lamps

| Ean          | 8021696206028                  |
|--------------|--------------------------------|
| Item         | NITRO PL SQUARE D07 NERO 3000K |
| Installation | Ceiling lamps                  |
| Warranty     | 5 years                        |
| Gross weight | 0.45 kg                        |
| Volume       | 0.001083 m³                    |