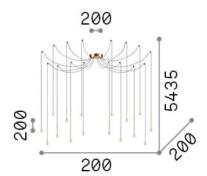

### **Indoor - Suspensions**

**Ean** 8021696284019

Item LUCCIOLA SP16 OTTONE

 Installation
 Suspensions

 Warranty
 5 years

 Gross weight
 3.3 kg

 Volume
 0.013464 m³