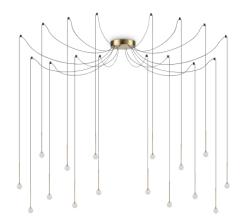

### **Indoor - Suspensions**

**Ean** 8021696284019

Item LUCCIOLA SP16 OTTONE

 Installation
 Suspensions

 Warranty
 5 years

 Gross weight
 3.3 kg

 Volume
 0.013464 m³