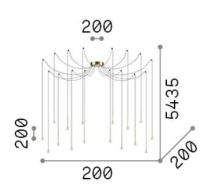

#### **Indoor - Suspensions**

| Ean          | 8021696284002           |
|--------------|-------------------------|
| Item         | LUCCIOLA SP16 NERO      |
| Installation | Suspensions             |
| Warranty     | 5 years                 |
| Gross weight | 3.3 kg                  |
| Volume       | 0.013464 m <sup>3</sup> |