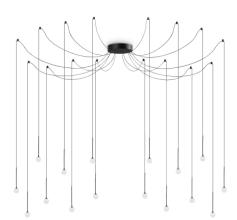

# Lucciola

#### **Indoor - Suspensions**

| Ean          | 8021696284002           |
|--------------|-------------------------|
| Item         | LUCCIOLA SP16 NERO      |
| Installation | Suspensions             |
| Warranty     | 5 years                 |
| Gross weight | 3.3 kg                  |
| Volume       | 0.013464 m <sup>3</sup> |