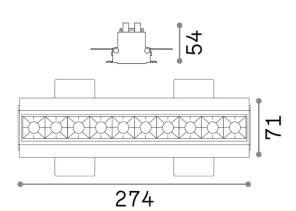

### **Technical - Recessed lights**

**Ean** 8021696267913

Item LIKA FI TRIMLESS 20W 4000K BK

**Installation** Recessed lights

 Warranty
 5 years

 Gross weight
 0.92 kg

 Volume
 0.002244 m³

### Technical info

Operating temperature 0° ~ +40 °C [DO NOT COVER]

DimmerNon-dimmable, On-OffPower output220-240 V AC 50/60 HzPower supplySeparate, included

Replaceable (by qualified operators only),

electronic