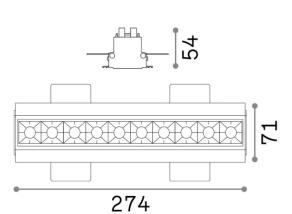

|
| Protection index         | IP20                                                                           |
| Compliance               | CE                                                                             |
| Operating temperature    | 0° ~ +40 °C [DO NOT COVER]                                                     |
| Dimmer                   | Non-dimmable, On-Off                                                           |
| Power output             | 220-240 V AC 50/60 Hz                                                          |
| Power supply             | Separate, included<br>Replaceable (by qualified operators only),<br>electronic |
| Accessories not included | Dimmable driver                                                                |





| Integrated source      | Integrated LED module                     |
|------------------------|-------------------------------------------|
| Repleaceable source    | Replaceable (by qualified operators only) |
| Power                  | 20 W                                      |
| Emission               | Direct                                    |
| Max consuption         | max 20 W                                  |
| Features LED           | LED SMD OSRAM                             |
| CCT LED                | 3000 K                                    |
| Duration LED (t. 25°c) | 50000 h                                   |
| CRI                    | > 90                                      |
| SDCM                   | 3                                         |
| Light beam