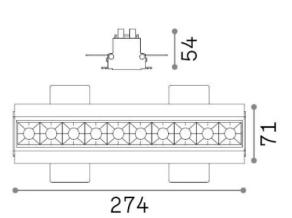

#### **Technical - Recessed lights**

| Ean          | 8021696341774                 |
|--------------|-------------------------------|
| Item         | LIKA FI TRIMLESS 20W 2700K BK |
| Installation | Recessed lights               |
| Warranty     | 5 years                       |
| Gross weight | 0.85 kg                       |
| Volume       | 0.002244 m <sup>3</sup>       |