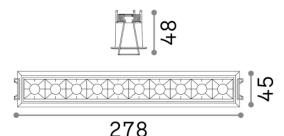

## **Technical - Recessed lights**

**Ean** 8021696267883

Item LIKA FI TRIM 20W 4000K WH

**Installation** Recessed lights

 $\begin{tabular}{lll} Warranty & 5 years \\ Gross weight & 0.63 kg \\ Volume & 0.002176 m^3 \end{tabular}$ 