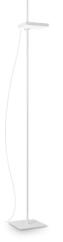

## Indoor - Floor lamps

Ean8021696321585ItemLIFT PT BIANCOInstallationFloor lampsWarranty5 yearsGross weight5.86 kgVolume0.013888 m³