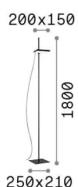

## Indoor - Floor lamps

Ean8021696321585ItemLIFT PT BIANCOInstallationFloor lampsWarranty5 yearsGross weight5.86 kgVolume0.013888 m³

## Technical info

Net weight5.15 kgInsulation classIIProtection indexIP20ComplianceCEOperating temperature $0^{\circ} \sim +40 \, ^{\circ}\text{C}$ 

Operating temperature 0° ~ +40°C

DimmerNon-dimmable, On-OffPower output220-240 V AC 50/60 Hz