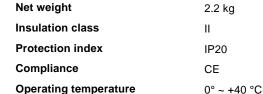

### **Technical - Recessed lights**

Ean 8021696246390

Item LED PANEL FI CRI90 3000K

Installation Recessed lights

Warranty 5 years **Gross weight** 2.7 kg Volume 0.014431 m<sup>3</sup>