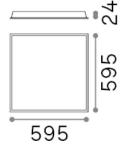

### **Technical - Recessed lights**

Ean 8021696246390

Item LED PANEL FI CRI90 3000K

Installation Recessed lights

Warranty 5 years **Gross weight** 2.7 kg Volume 0.014431 m<sup>3</sup>