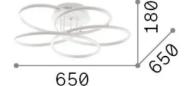

#### **Indoor - Ceiling lamps**

 Ean
 8021696227825

 Item
 KAROL PL D65

 Installation
 Ceiling lamps

 Warranty
 5 years

 Gross weight
 4.27 kg

 Volume
 0.097284 m³

### Technical info

Net weight2.3 kgInsulation classIProtection indexIP20ComplianceCEOperating temperature $0^{\circ} \sim +40 \, ^{\circ}\text{C}$ 

**Dimmer** Non-dimmable, On-Off

Power supply In-built, included