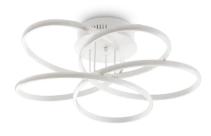

#### **Indoor - Ceiling lamps**

 Ean
 8021696227825

 Item
 KAROL PL D65

 Installation
 Ceiling lamps

 Warranty
 5 years

 Gross weight
 4.27 kg

 Volume
 0.097284 m³

### Technical info

Net weight2.3 kgInsulation classIProtection indexIP20ComplianceCEOperating temperature $0^{\circ} \sim +40 \, ^{\circ}\text{C}$ 

**Dimmer** Non-dimmable, On-Off

Power supply In-built, included

#### Source info

Power output

Integrated source Integrated LED module

Repleaceable source Replaceable (by qualified operators only)

Power **LED 78 W Emission** Direct Max consuption max 78 W **Features LED** LED SMD **CCT LED** 4000 K Duration LED (t. 25°c) 50000 h CRI > 90 **SDCM** 3 Light beam flux 9450 lm **Useful light flux** 5650 lm