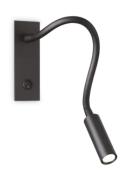

## Indoor - Wall lamps

 Ean
 8021696272030

 Item
 IO AP NERO

 Installation
 Wall lamps

 Warranty
 5 years

 Gross weight
 0.39 kg

 Volume
 0.001384 m³