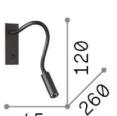

## Indoor - Wall lamps

 Ean
 8021696272030

 Item
 IO AP NERO

 Installation
 Wall lamps

 Warranty
 5 years

 Gross weight
 0.39 kg

 Volume
 0.001384 m³

## Technical info

Net weight 0.24 kg
Insulation class II
Protection index IP20
Compliance CE

Operating temperature  $0^{\circ} \sim +40 {\,}^{\circ}\text{C}$ 

DimmerNon-dimmable, On-OffPower output220-240 V AC 50/60 Hz