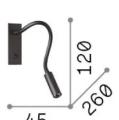

## Indoor - Wall lamps

 Ean
 8021696285320

 Item
 IO AP BIANCO

 Installation
 Wall lamps

 Warranty
 5 years

 Gross weight
 0.39 kg

 Volume
 0.001384 m³