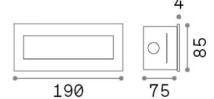

### **Outdoor - Recessed lights**

Ean8021696255804ItemINDIO FI 8WInstallationRecessed lightsWarranty5 years

 Gross weight
 1.82 kg

 Volume
 0.00242 m³

### **Technical info**

Net weight1.09 kgInsulation classIProtection indexIP65ComplianceCE

Operating temperature  $-15^{\circ} \sim +45 {\circ} \text{C}$ 

DimmerNon-dimmable, On-OffPower output220-240 V AC 50/60 Hz