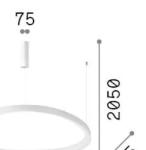

# Technical info

1050

Net weight4 kgInsulation classIIProtection indexIP20ComplianceCE

Operating temperature  $0^{\circ} \sim +40 {\,}^{\circ}\text{C}$ 

DimmerNon-dimmable, On-OffPower output220-240 V AC 50/60 Hz