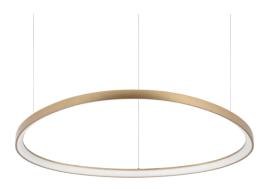

#### **Indoor - Suspensions**

**Ean** 8021696341637

Item GEMINI SP D105 ON-OFF OTTONE 2700K

InstallationSuspensionsWarranty5 yearsGross weight6.9 kgVolume0.11664 m³