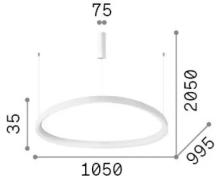

### **Indoor - Suspensions**

**Ean** 8021696341620

Item GEMINI SP D105 ON-OFF NERO 2700K

InstallationSuspensionsWarranty5 yearsGross weight6.9 kgVolume0.128304 m³

# Technical info

 Net weight
 4 kg

 Insulation class
 II

 Protection index
 IP20

 Compliance
 CE

Operating temperature  $0^{\circ} \sim +40 {\,}^{\circ}\text{C}$ 

DimmerNon-dimmable, On-OffPower output220-240 V AC 50/60 Hz