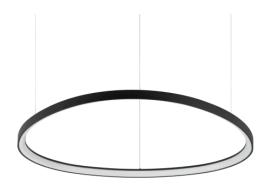

### **Indoor - Suspensions**

**Ean** 8021696341620

Item GEMINI SP D105 ON-OFF NERO 2700K

InstallationSuspensionsWarranty5 yearsGross weight6.9 kgVolume0.128304 m³