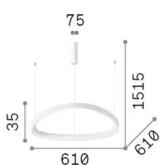

## **Indoor - Suspensions**

Ean 8021696341576

Item GEMINI SP D061 ON-OFF OTTONE 2700K

Installation Suspensions Warranty 5 years **Gross weight** 3.3 kg Volume 0.04225 m<sup>3</sup>

## Technical info

Net weight 1.6 kg Insulation class Ш **Protection index** IP20 Compliance CE Operating temperature

0° ~ +40 °C

Dimmer Non-dimmable, On-Off Power output 220-240 V AC 50/60 Hz

Power supply In-built, included