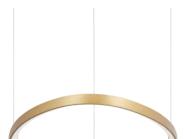

## **Indoor - Suspensions**

Ean 8021696341576

Item GEMINI SP D061 ON-OFF OTTONE 2700K

Installation Suspensions Warranty 5 years **Gross weight** 3.3 kg Volume 0.04225 m<sup>3</sup>