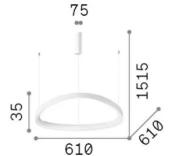

## **Indoor - Suspensions**

**Ean** 8021696341552

Item GEMINI SP D061 ON-OFF BIANCO 2700K

 Installation
 Suspensions

 Warranty
 5 years

 Gross weight
 3.3 kg

 Volume
 0.04225 m³

## **Technical info**

Net weight1.6 kgInsulation classIIProtection indexIP20ComplianceCE

Operating temperature  $0^{\circ} \sim +40 {\,}^{\circ}\text{C}$ 

DimmerNon-dimmable, On-OffPower output220-240 V AC 50/60 Hz