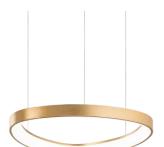

## **Indoor - Suspensions**

**Ean** 8021696341545

Item GEMINI SP D042 ON-OFF OTTONE 2700K

 Installation
 Suspensions

 Warranty
 5 years

 Gross weight
 2.4 kg

 Volume
 0.021623 m³