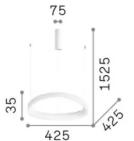

## **Indoor - Suspensions**

**Ean** 8021696341545

Item GEMINI SP D042 ON-OFF OTTONE 2700K

 Installation
 Suspensions

 Warranty
 5 years

 Gross weight
 2.4 kg

 Volume
 0.021623 m³

## **Technical info**

Net weight1.45 kgInsulation classIIProtection indexIP20ComplianceCEOperating temperature $0^{\circ} \sim +40 \, ^{\circ}\text{C}$ 

**Dimmer** Non-dimmable, On-Off

Power output 220-240 V AC 50/60 Hz