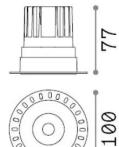

## **Technical - Recessed lights**

Item GAME TRIMLESS ROUND 11W 3000K WH

**Installation** Recessed lights

 $\begin{tabular}{lll} Warranty & 5 years \\ Gross weight & 0.41 kg \\ Volume & 0.00121 m^3 \end{tabular}$ 

## **Technical info**

Net weight0.3 kgInsulation classIIProtection indexIP20ComplianceCE

Operating temperature  $0^{\circ} \sim +40 \, ^{\circ}\text{C} \, [\text{DO NOT COVER}]$ 

DimmerNon-dimmable, On-OffPower output220-240 V AC 50/60 HzPower supplySeparate, included