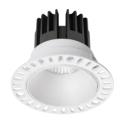

## **Technical - Recessed lights**

Item GAME TRIMLESS ROUND 11W 3000K WH

**Installation** Recessed lights

 $\begin{tabular}{lll} Warranty & 5 years \\ Gross weight & 0.41 kg \\ Volume & 0.00121 m^3 \end{tabular}$ 