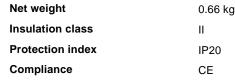

## **Technical - Recessed lights**

**Ean** 8021696273174

Item GAME TRIM ROUND 20W 3000K WH WH

**Installation** Recessed lights

 Warranty
 5 years

 Gross weight
 0.98 kg

 Volume
 0.001573 m³

## **Technical info**

Operating temperature  $0^{\circ} \sim +40 \, ^{\circ}\text{C} \, [\text{DO NOT COVER}]$ 

DimmerNon-dimmable, On-OffPower output220-240 V AC 50/60 HzPower supplySeparate, included

Replaceable (by qualified operators only),

electronic

Load resistance IK06
Front protection index IP40

Accessories not included Dimmable driver