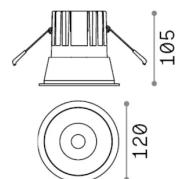

## **Technical - Recessed lights**

**Ean** 8021696273174

Item GAME TRIM ROUND 20W 3000K WH WH

**Installation** Recessed lights

 Warranty
 5 years

 Gross weight
 0.98 kg

 Volume
 0.001573 m³