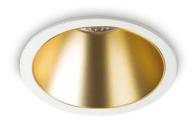

## **Technical - Recessed lights**

**Ean** 8021696341422

Item GAME TRIM ROUND 20W 3000K WH GD

**Installation** Recessed lights

 Warranty
 5 years

 Gross weight
 0.73 kg

 Volume
 0.001573 m³

## Source info

Integrated source Integrated LED module

Repleaceable source Replaceable (by qualified operators only)

Power20 WEmissionDirectMax consuptionmax 20 W

Features LED COB CREE

**CCT LED** 3000 K Duration LED (t. 25°c) 50000 h CRI > 90 **SDCM** 3 Light beam 27° **UGR Maximum** < 19 Light beam flux 2250 lm **Useful light flux** 1680 lm Photobiological risk 1