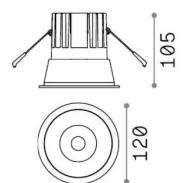

## **Technical - Recessed lights**

**Ean** 8021696341422

Item GAME TRIM ROUND 20W 3000K WH GD

**Installation** Recessed lights

 Warranty
 5 years

 Gross weight
 0.73 kg

 Volume
 0.001573 m³

## **Technical info**

Net weight0.65 kgInsulation classIIProtection indexIP20ComplianceCE

Operating temperature  $0^{\circ} \sim +40 \, ^{\circ}\text{C} \, [\text{DO NOT COVER}]$ 

DimmerNon-dimmable, On-OffPower output220-240 V AC 50/60 HzPower supplySeparate, included