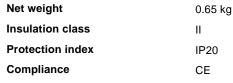

## **Technical - Recessed lights**

**Ean** 8021696341408

Item GAME TRIM ROUND 20W 2700K WH WH

**Installation** Recessed lights

 Warranty
 5 years

 Gross weight
 0.73 kg

 Volume
 0.001573 m³

## **Technical info**

Operating temperature  $0^{\circ} \sim +40 {\circ} \text{C} [DO \text{ NOT COVER}]$ 

DimmerNon-dimmable, On-OffPower output220-240 V AC 50/60 HzPower supplySeparate, included

Replaceable (by qualified operators only),

electronic

Load resistance IK06
Front protection index IP40

Accessories not included Dimmable driver