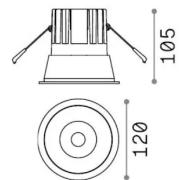

## **Technical - Recessed lights**

**Ean** 8021696341408

Item GAME TRIM ROUND 20W 2700K WH WH

**Installation** Recessed lights

 Warranty
 5 years

 Gross weight
 0.73 kg

 Volume
 0.001573 m³