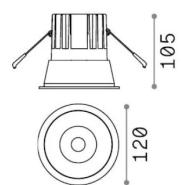

### **Technical - Recessed lights**

**Ean** 8021696341392

Item GAME TRIM ROUND 20W 2700K WH GD

**Installation** Recessed lights

 Warranty
 5 years

 Gross weight
 0.73 kg

 Volume
 0.001573 m³

### **Technical info**

Operating temperature  $0^{\circ} \sim +40 {\circ} \text{C} [DO \text{ NOT COVER}]$ 

DimmerNon-dimmable, On-OffPower output220-240 V AC 50/60 HzPower supplySeparate, included

Replaceable (by qualified operators only),

electronic

Load resistance IK06
Front protection index IP40

Accessories not included Dimmable driver