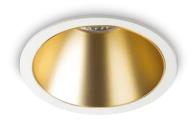

### **Technical - Recessed lights**

**Ean** 8021696341392

Item GAME TRIM ROUND 20W 2700K WH GD

**Installation** Recessed lights

 Warranty
 5 years

 Gross weight
 0.73 kg

 Volume
 0.001573 m³