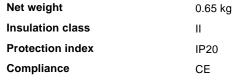

### **Technical - Recessed lights**

**Ean** 8021696341385

Item GAME TRIM ROUND 20W 2700K BK GD

**Installation** Recessed lights

 Warranty
 5 years

 Gross weight
 0.73 kg

 Volume
 0.001573 m³

### **Technical info**

Operating temperature  $0^{\circ} \sim +40 {\circ} \text{C} [DO \text{ NOT COVER}]$ 

DimmerNon-dimmable, On-OffPower output220-240 V AC 50/60 HzPower supplySeparate, included

Replaceable (by qualified operators only),

electronic

Load resistance IK06
Front protection index IP40

Accessories not included Dimmable driver