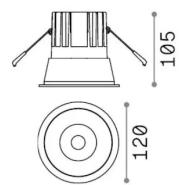

### **Technical - Recessed lights**

**Ean** 8021696341385

Item GAME TRIM ROUND 20W 2700K BK GD

**Installation** Recessed lights

 Warranty
 5 years

 Gross weight
 0.73 kg

 Volume
 0.001573 m³