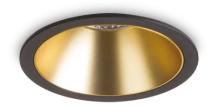

### **Technical - Recessed lights**

**Ean** 8021696341385

Item GAME TRIM ROUND 20W 2700K BK GD

**Installation** Recessed lights

 Warranty
 5 years

 Gross weight
 0.73 kg

 Volume
 0.001573 m³