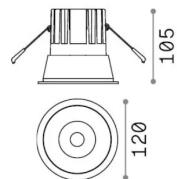

## **Technical - Recessed lights**

**Ean** 8021696341378

Item GAME TRIM ROUND 20W 2700K BK BK

**Installation** Recessed lights

 Warranty
 5 years

 Gross weight
 0.73 kg

 Volume
 0.001573 m³