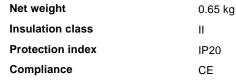

## **Technical - Recessed lights**

**Ean** 8021696341378

Item GAME TRIM ROUND 20W 2700K BK BK

**Installation** Recessed lights

 Warranty
 5 years

 Gross weight
 0.73 kg

 Volume
 0.001573 m³

## **Technical info**

Operating temperature  $0^{\circ} \sim +40 \, ^{\circ}\text{C} \, [\text{DO NOT COVER}]$ 

DimmerNon-dimmable, On-OffPower output220-240 V AC 50/60 HzPower supplySeparate, included

Replaceable (by qualified operators only),

electronic

Load resistance IK06
Front protection index IP40

Accessories not included Dimmable driver