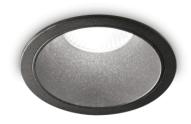

## **Technical - Recessed lights**

**Ean** 8021696341378

Item GAME TRIM ROUND 20W 2700K BK BK

**Installation** Recessed lights

 Warranty
 5 years

 Gross weight
 0.73 kg

 Volume
 0.001573 m³