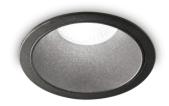

## **Technical - Recessed lights**

**Ean** 8021696341361

Item GAME TRIM ROUND 11W 4000K WH GD

**Installation** Recessed lights

 Warranty
 5 years

 Gross weight
 0.37 kg

 Volume
 0.001573 m³