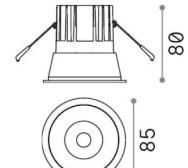

## **Technical - Recessed lights**

**Ean** 8021696341361

Item GAME TRIM ROUND 11W 4000K WH GD

**Installation** Recessed lights

 Warranty
 5 years

 Gross weight
 0.37 kg

 Volume
 0.001573 m³