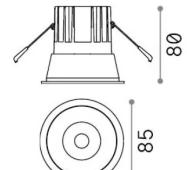

## **Technical - Recessed lights**

**Ean** 8021696341354

Item GAME TRIM ROUND 11W 4000K BK GD

**Installation** Recessed lights

 Warranty
 5 years

 Gross weight
 0.37 kg

 Volume
 0.001573 m³