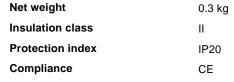

## **Technical - Recessed lights**

**Ean** 8021696341354

Item GAME TRIM ROUND 11W 4000K BK GD

**Installation** Recessed lights

 Warranty
 5 years

 Gross weight
 0.37 kg

 Volume
 0.001573 m³

## **Technical info**

Operating temperature  $0^{\circ} \sim +40 \, ^{\circ}\text{C} \, [\text{DO NOT COVER}]$ 

DimmerNon-dimmable, On-OffPower output220-240 V AC 50/60 HzPower supplySeparate, included

Replaceable (by qualified operators only),

electronic

Load resistance IK06
Front protection index IP40

Accessories not included Dimmable driver