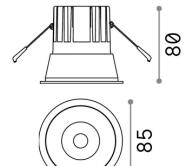

## **Technical - Recessed lights**

**Ean** 8021696192284

Item GAME TRIM ROUND 11W 3000K WH SL

**Installation** Recessed lights

 Warranty
 5 years

 Gross weight
 0.4 kg

 Volume
 0.001573 m³

## Technical info

Operating temperature  $0^{\circ} \sim +40 \, ^{\circ}\text{C} \, [\text{DO NOT COVER}]$ 

DimmerNon-dimmable, On-OffPower output220-240 V AC 50/60 HzPower supplySeparate, included

Replaceable (by qualified operators only),

electronic

Load resistance IK06
Front protection index IP40

Accessories not included Dimmable driver