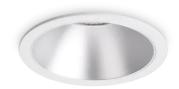

## **Technical - Recessed lights**

**Ean** 8021696192284

Item GAME TRIM ROUND 11W 3000K WH SL

**Installation** Recessed lights

 Warranty
 5 years

 Gross weight
 0.4 kg

 Volume
 0.001573 m³