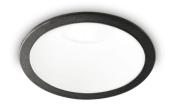

### **Technical - Recessed lights**

**Ean** 8021696192338

Item GAME TRIM ROUND 11W 3000K BK WH

**Installation** Recessed lights

 $\begin{tabular}{lll} Warranty & 5 years \\ Gross weight & 0.4 kg \\ Volume & 0.001573 m^3 \end{tabular}$ 