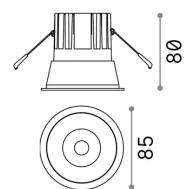

### **Technical - Recessed lights**

**Ean** 8021696192338

Item GAME TRIM ROUND 11W 3000K BK WH

**Installation** Recessed lights

 $\begin{tabular}{lll} Warranty & 5 years \\ Gross weight & 0.4 kg \\ Volume & 0.001573 m^3 \end{tabular}$ 

### Technical info

Operating temperature  $0^{\circ} \sim +40 \, ^{\circ}\text{C} \, [\text{DO NOT COVER}]$ 

DimmerNon-dimmable, On-OffPower output220-240 V AC 50/60 HzPower supplySeparate, included

Replaceable (by qualified operators only),

electronic

Load resistance IK06
Front protection index IP40

Accessories not included Dimmable driver