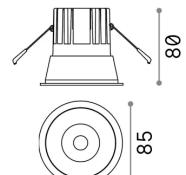

## **Technical - Recessed lights**

Item GAME TRIM ROUND 11W 3000K BK BK

Installation Recessed lights

 $\begin{tabular}{lll} Warranty & 5 years \\ Gross weight & 0.4 kg \\ Volume & 0.001573 m^3 \end{tabular}$ 

## **Technical info**

Net weight0.35 kgInsulation classIIProtection indexIP20ComplianceCE

Operating temperature  $0^{\circ} \sim +40 \, ^{\circ}\text{C} \, [\text{DO NOT COVER}]$ 

DimmerNon-dimmable, On-OffPower output220-240 V AC 50/60 HzPower supplySeparate, included