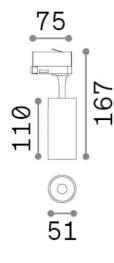

## **Technical - Spotlights and Tracks**

Ean 8021696340845

FOX TR 3-PHASE 08W CRI90 2700K ON-OFF Item

WH

Installation Spotlights and Tracks

Warranty 5 years **Gross weight** 0.45 kg Volume 0.001518 m<sup>3</sup>

## **Technical info**

Net weight 0.36 kg Insulation class I **Protection index** IP20 Compliance CE

Operating temperature 0° ~ +40 °C

Dimmer Non-dimmable, On-Off Power output 220-240 V AC 50/60 Hz

Power supply In-built, included