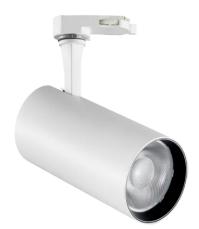

## **Technical - Spotlights and Tracks**

Ean 8021696340845

FOX TR 3-PHASE 08W CRI90 2700K ON-OFF Item

WH

Installation Spotlights and Tracks

Warranty 5 years **Gross weight** 0.45 kg Volume 0.001518 m<sup>3</sup>

## **Technical info**

Net weight 0.36 kg Insulation class I **Protection index** IP20 Compliance CE

Operating temperature 0° ~ +40 °C

Dimmer Non-dimmable, On-Off Power output 220-240 V AC 50/60 Hz

Power supply In-built, included

## Source info

Power

Integrated source Integrated LED module

Repleaceable source Replaceable (by qualified operators only)

8 W **Emission** Direct Max consuption max 8 W **Features LED** LED COB **CCT LED** 2700 K Duration LED (t. 25°c) 50000 h CRI > 90 **SDCM** 3 Light beam 54° Light beam flux 950 lm **Useful light flux** 680 lm Photobiological risk 1