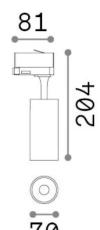

## **Technical - Spotlights and Tracks**

Item FOX TR 1-PHASE 25W CRI90 3000K ON-OFF

BK

**Installation** Spotlights and Tracks

 Warranty
 5 years

 Gross weight
 0.7 kg

 Volume
 0.002688 m³

## Technical info

Net weight 0.6 kg
Insulation class II
Protection index IP20
Compliance CE

Operating temperature  $0^{\circ} \sim +40 {\,}^{\circ}\text{C}$ 

DimmerNon-dimmable, On-OffPower output220-240 V AC 50/60 Hz