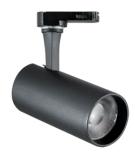

## **Technical - Spotlights and Tracks**

Item FOX TR 1-PHASE 25W CRI90 3000K ON-OFF

BK

**Installation** Spotlights and Tracks

 Warranty
 5 years

 Gross weight
 0.7 kg

 Volume
 0.002688 m³

## Technical info

Net weight 0.6 kg
Insulation class II
Protection index IP20
Compliance CE

Operating temperature  $0^{\circ} \sim +40 {\,}^{\circ}\text{C}$ 

DimmerNon-dimmable, On-OffPower output220-240 V AC 50/60 Hz

## Source info

Integrated source Integrated LED module

Repleaceable source Replaceable (by qualified operators only)

Power 25 W **Emission** Direct Max consuption max 25 W **Features LED** LED COB **CCT LED** 3000 K Duration LED (t. 25°c) 50000 h CRI > 90 **SDCM** 3 Light beam 35° Light beam flux 3000 lm **Useful light flux** 2160 lm Photobiological risk 1