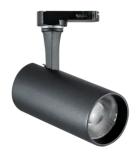

## **Technical - Spotlights and Tracks**

**Ean** 8021696348315

FOX TR 1-PHASE 15W CRI90 3000K ON-OFF

BK

**Installation** Spotlights and Tracks

 Warranty
 5 years

 Gross weight
 0.58 kg

 Volume
 0.002016 m³

## Technical info

Net weight0.46 kgInsulation classIIProtection indexIP20ComplianceCEOperating temperature $0^{\circ} \sim +40 \, ^{\circ}\text{C}$ 

Dimmer Non-dimmable, On-Off

Power output 220-240 V AC 50/60 Hz

## Source info

Integrated source Integrated LED module

Repleaceable source Replaceable (by qualified operators only)

Power 15 W **Emission** Direct Max consuption max 15 W **Features LED** LED COB **CCT LED** 3000 K Duration LED (t. 25°c) 50000 h CRI > 90 **SDCM** 3 Light beam 39° Light beam flux 1600 lm **Useful light flux** 1350 lm Photobiological risk 1