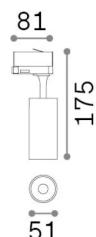

## **Technical - Spotlights and Tracks**

**Ean** 8021696348315

FOX TR 1-PHASE 15W CRI90 3000K ON-OFF

BK

**Installation** Spotlights and Tracks

 Warranty
 5 years

 Gross weight
 0.58 kg

 Volume
 0.002016 m³

## Technical info

Net weight0.46 kgInsulation classIIProtection indexIP20ComplianceCEOperating temperature $0^{\circ} \sim +40 \, ^{\circ}\text{C}$ 

Dimmer Non-dimmable, On-Off

Power output 220-240 V AC 50/60 Hz