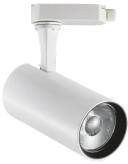

8021696267807

Spotlights and Tracks

WH

5 years

0.64 kg

0.00264 m<sup>3</sup>

## **Technical - Spotlights and Tracks**

Volume **Technical info** 

Net weight 0.54 kg Insulation class I **Protection index** IP20 Compliance CE Operating temperature 0° ~ +40 °C

Dimmer Non-dimmable, On-Off Power output 220-240 V AC 50/60 Hz