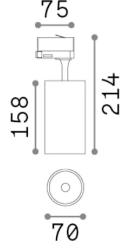

8021696267807

Spotlights and Tracks

WH

5 years

0.64 kg

0.00264 m<sup>3</sup>

## **Technical - Spotlights and Tracks**

Volume **Technical info** 

Net weight 0.54 kg Insulation class I **Protection index** IP20 Compliance CE Operating temperature 0° ~ +40 °C

Dimmer Non-dimmable, On-Off Power output 220-240 V AC 50/60 Hz