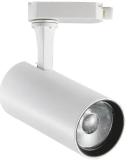

8021696267807

Spotlights and Tracks

WH

5 years

0.64 kg

0.00264 m<sup>3</sup>

## **Technical - Spotlights and Tracks**

Volume **Technical info** 

Net weight 0.54 kg Insulation class I **Protection index** IP20 Compliance CE Operating temperature 0° ~ +40 °C

Dimmer Non-dimmable, On-Off Power output 220-240 V AC 50/60 Hz