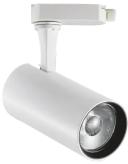

## **Technical - Spotlights and Tracks**

Ean 8021696250458

FOX TR 3-PHASE 25W CRI80 3000K ON-OFF Item

WH

Installation Spotlights and Tracks

Warranty 5 years **Gross weight** 0.64 kg Volume 0.002688 m<sup>3</sup>