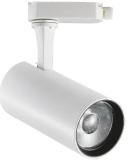

## **Technical - Spotlights and Tracks**

Ean 8021696250458

FOX TR 3-PHASE 25W CRI80 3000K ON-OFF Item

WH

Installation Spotlights and Tracks

Warranty 5 years **Gross weight** 0.64 kg Volume 0.002688 m<sup>3</sup>