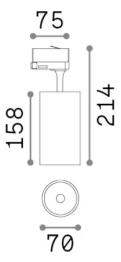

## **Technical - Spotlights and Tracks**

Ean 8021696250458

FOX TR 3-PHASE 25W CRI80 3000K ON-OFF Item

WH

Installation Spotlights and Tracks

Warranty 5 years **Gross weight** 0.64 kg Volume 0.002688 m<sup>3</sup>

## **Technical info**

Net weight 0.54 kg Insulation class I **Protection index** IP20 Compliance CE

Operating temperature 0° ~ +40 °C

Dimmer Non-dimmable, On-Off Power output 220-240 V AC 50/60 Hz

Power supply In-built, included