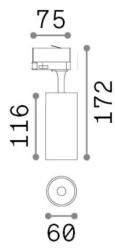

## **Technical - Spotlights and Tracks**

Item WH

**Installation** Spotlights and Tracks

 $\begin{tabular}{lll} Warranty & 5 years \\ Gross weight & 0.48 kg \\ Volume & 0.001932 m^3 \end{tabular}$ 