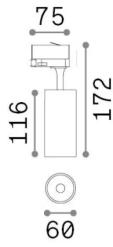

## **Technical - Spotlights and Tracks**

FOX TR 3-PHASE 15W CRI90 4000K ON-OFF Item BK Installation

Spotlights and Tracks Warranty 5 years

**Gross weight** 0.48 kg Volume 0.001932 m<sup>3</sup>

## **Technical info**

Net weight 0.38 kg Insulation class I **Protection index** IP20 Compliance CE Operating temperature 0° ~ +40 °C

Dimmer Non-dimmable, On-Off Power output 220-240 V AC 50/60 Hz

Power supply In-built, included