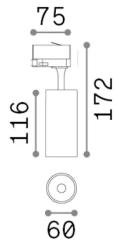

## **Technical - Spotlights and Tracks**





Installation Spotlights and Tracks

Warranty 5 years **Gross weight** 0.48 kg Volume 0.001932 m<sup>3</sup>

## **Technical info**

Net weight 0.38 kg Insulation class I **Protection index** IP20 Compliance CE Operating temperature 0° ~ +40 °C

Dimmer Non-dimmable, On-Off Power output 220-240 V AC 50/60 Hz

Power supply In-built, included

Replaceable (by qualified operators only),

Accessories not included Single connection on-off, Link 3-phase on-off

profile



## Source info

Power

Integrated source Integrated LED module

Repleaceable source Replaceable (by qualified operators only)

15 W **Emission** Direct Max consuption max 15 W **Features LED** LED COB **CCT LED** 3000 K Duration LED (t. 25°c) 50000 h CRI > 90 **SDCM** 3 Light beam 41° Light beam flux 1600 lm **Useful light flux** 1350 lm Photobiological risk 1