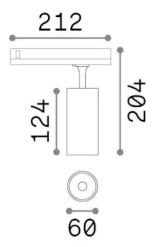

## **Technical - Spotlights and Tracks**

Item FOX TR 3-PHASE 15W CRI90 3000K DALI BK

**Installation** Spotlights and Tracks

 Warranty
 5 years

 Gross weight
 0.68 kg

 Volume
 0.0042 m³