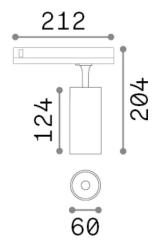

## **Technical - Spotlights and Tracks**

**Ean** 8021696302553

Item FOX TR 3-PHASE 15W CRI90 3000K 1-10V BK

**Installation** Spotlights and Tracks

 Warranty
 5 years

 Gross weight
 0.68 kg

 Volume
 0.0042 m³

## Technical info

Net weight0.56 kgInsulation classIIProtection indexIP20ComplianceCEOperating temperature $0^{\circ} \sim +40^{\circ}\text{C}$ 

**Dimmer** 1, 1-10∨

**Power output** 220-240 V AC 50/60 Hz