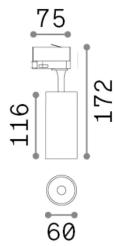

## **Technical - Spotlights and Tracks**

FOX TR 3-PHASE 15W CRI80 4000K ON-OFF

BK

**Installation** Spotlights and Tracks

 Warranty
 5 years

 Gross weight
 0.48 kg

 Volume
 0.001932 m³

## Technical info

Net weight0.38 kgInsulation classIProtection indexIP20ComplianceCEOperating temperature $0^{\circ} \sim +40 \, ^{\circ}\text{C}$ 

Operating temperature 0° ~ +40 °C

DimmerNon-dimmable, On-OffPower output220-240 V AC 50/60 Hz