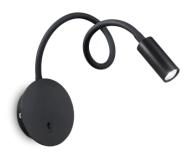

### Indoor - Wall lamps

 Ean
 8021696203195

 Item
 FOCUS-2 AP NERO

InstallationWall lampsWarranty5 yearsGross weight0.53 kgVolume0.00175 m³