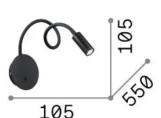

### Indoor - Wall lamps

 Ean
 8021696203195

 Item
 FOCUS-2 AP NERO

InstallationWall lampsWarranty5 yearsGross weight0.53 kgVolume0.00175 m³

### Technical info

Net weight0.41 kgInsulation classIProtection indexIP20ComplianceCE

Operating temperature  $0^{\circ} \sim +40 {\,}^{\circ}\text{C}$ 

DimmerNon-dimmable, On-OffPower output220-240 V AC 50/60 Hz