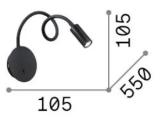

### General info

Indoor - Wall lamps

| Fon          | 000100000171      |
|--------------|-------------------|
| Ean          | 8021696203171     |
| Item         | FOCUS-2 AP BIANCO |
| Installation | Wall lamps        |
| Warranty     | 5 years           |
| Gross weight | 0.53 kg           |
| Volume       | 0.00175 m³        |

#### **Technical info**

| Net weight            | 0.41 kg                                    |
|-----------------------|--------------------------------------------|
| Insulation class      | I                                          |
| Protection index      | IP20                                       |
| Compliance            | CE                                         |
| Operating temperature | 0° ~ +40 °C                                |
| Dimmer                | Non-dimmable, On-Off                       |
| Power output          | 220-240 V AC 50/60 Hz                      |
| Power supply          | In-built, included                         |
|                       | Replaceable (by qualified operators only), |
|                       | electronic                                 |