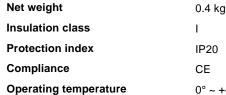

#### Indoor - Wall lamps

Ean 8021696097206 Item FOCUS-1 AP CROMO

Installation Wall lamps Warranty 5 years **Gross weight** 0.5 kg Volume 0.002593 m<sup>3</sup>

### Technical info

0° ~ +40 °C

Dimmer Non-dimmable, On-Off Power output 100-240 V AC 50/60 Hz

Power supply In-built, included

Replaceable (by qualified operators only),

electronic

#### Source info

Integrated source Integrated LED module

Repleaceable source Replaceable (by qualified operators only)

Power LED 4 W **Emission** Direct Max consuption max 4 W **Features LED** LED SMD **CCT LED** 3000 K Duration LED (t. 25°c) 30000 h CRI > 90 **SDCM** 3 Light beam flux 310 lm **Useful light flux** 190 lm