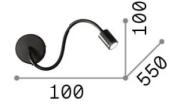

#### Indoor - Wall lamps

Ean 8021696097206 Item FOCUS-1 AP CROMO

Installation Wall lamps Warranty 5 years **Gross weight** 0.5 kg Volume 0.002593 m<sup>3</sup>