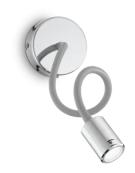

#### Indoor - Wall lamps

Ean 8021696097206 Item FOCUS-1 AP CROMO

Installation Wall lamps Warranty 5 years **Gross weight** 0.5 kg Volume 0.002593 m<sup>3</sup>