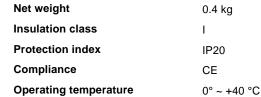

#### Indoor - Wall lamps

 Ean
 8021696097183

 Item
 FOCUS-1 AP BIANCO

InstallationWall lampsWarranty5 yearsGross weight0.5 kgVolume0.002593 m³

### Technical info

DimmerNon-dimmable, On-OffPower output100-240 V AC 50/60 Hz

Power supply In-built, included

Replaceable (by qualified operators only),

electronic

#### Source info

Integrated source Integrated LED module

Repleaceable source Replaceable (by qualified operators only)

Power LED 4 W **Emission** Direct Max consuption max 4 W **Features LED** LED SMD **CCT LED** 3000 K Duration LED (t. 25°c) 30000 h CRI > 90 **SDCM** 3 Light beam flux 310 lm **Useful light flux** 190 lm