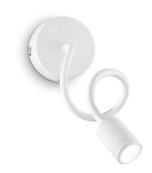

#### Indoor - Wall lamps

 Ean
 8021696097183

 Item
 FOCUS-1 AP BIANCO

InstallationWall lampsWarranty5 yearsGross weight0.5 kgVolume0.002593 m³