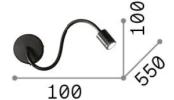

#### Indoor - Wall lamps

 Ean
 8021696097183

 Item
 FOCUS-1 AP BIANCO

InstallationWall lampsWarranty5 yearsGross weight0.5 kgVolume0.002593 m³