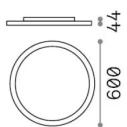

### **Indoor - Ceiling lamps**

**Ean** 8021696341248

Item FLY SLIM PL D60 2700K

InstallationCeiling lampsWarranty5 yearsGross weight7.25 kgVolume0.08246 m³