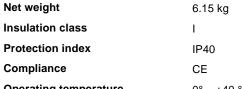

### **Indoor - Ceiling lamps**

**Ean** 8021696341248

Item FLY SLIM PL D60 2700K

InstallationCeiling lampsWarranty5 yearsGross weight7.25 kgVolume0.08246 m³

### Technical info

Operating temperature  $0^{\circ} \sim +40 {\,}^{\circ}\text{C}$ 

DimmerNon-dimmable, On-OffPower output220-240 V AC 50/60 Hz

Power supply In-built, included

Replaceable (by qualified operators only),

### Source info

Integrated source Integrated LED module

Repleaceable source Replaceable (by qualified operators only)

Power 53 W
Emission Direct
Max consuption max 53 W

Features LED LED SMD SAMSUNG

**CCT LED** 2700 K Duration LED (t. 25°c) 50000 h CRI > 90 **SDCM** 3 Light beam 87° **UGR Maximum** < 19 Light beam flux 5300 lm Useful light flux 3640 lm Photobiological risk 1